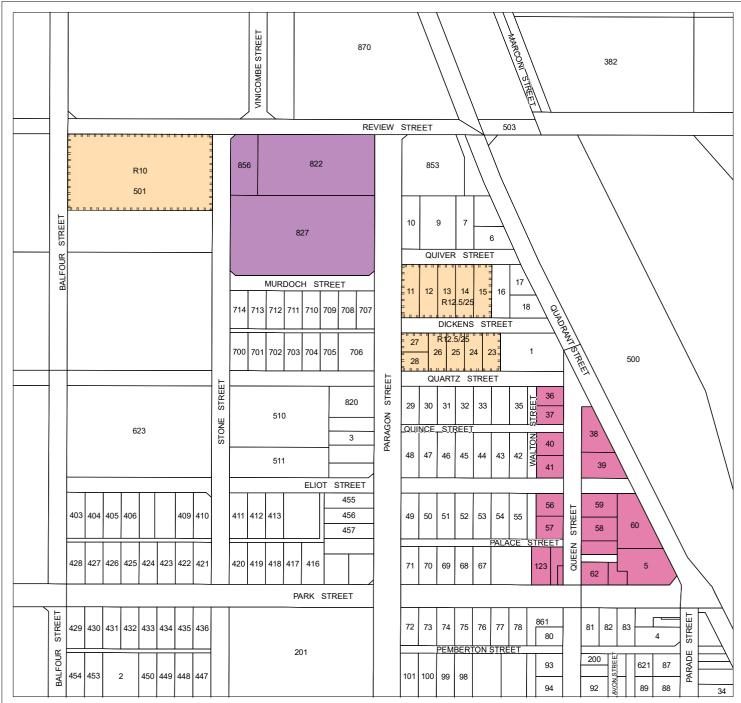

## PROPOSED SCHEME AMENDMENT MAP

## Legend

Cadastre with Lot number

R Codes Amendments

LPS Zones and Reserves Amendments

Residential

Department of Planning, Lands and Heritage

## Shire of Pingelly

Local Planning Scheme No. 3

Amendment No. 7

Produced by Geospatial Research and Modelling, Department of Planning, Lands and Heritage, Perth WA Base Information supplied by Western Australian Land Information Authority SLIP 1096-2018-1