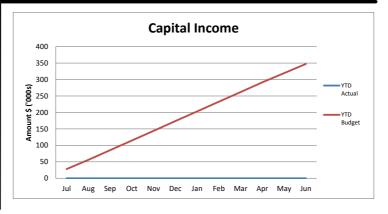

60   | 0.143   | 0.145   | 0.143   | 0.145   | 0.143   | 0.190   | 1.463 |

Table 15: Current Asset Renewal & Replacement: Demand, Funding & Funding Gap (2015/16 – 2024/25)



# MONTHLY STATEMENT OF FINANCIAL ACTIVITY

# FOR THE PERIOD 1 AUGUST 2020 TO 31 AUGUST 2020

#### **TABLE OF CONTENTS**

**Graphical Analysis** 

Statement of Financial Activity

Report on Significant Variances

Notes to and Forming Part of the Statement

- 1 Acquisition of Assets
- 2 Disposal of Assets
- 3 Information on Borrowings
- 4 Reserves
- 5 Net Current Assets
- 6 Rating Information
- 7 Municipal Funds Restricted Cash Bonds and Deposits
- 8 Operating Statement
- 9 Statement of Financial Position
- 10 Financial Ratios

**Restricted Funds Summary** 

# **Income and Expenditure Graphs to 31 August 2020**









# Other Graphs to 31 August 2020







#### STATEMENT OF FINANCIAL ACTIVITY

#### FOR THE PERIOD 1 AUGUST 2020 TO 31 AUGUST 2020

| Sementary   Seme   | Operating                                          |   | 2020/21<br>Adopted<br>Budget | August<br>2020<br>Y-T-D Budget | August<br>2020<br>Actual | Variances<br>Actuals to<br>Budget | Actual<br>Budget to<br>Y-T-D |
|--------------------------------------------------------------------------------------------------------------------------------------------------------------------------------------------------------------------------------------------------------------------------------------------------------------------------------------------------------------------------------------------------------------------------------------------