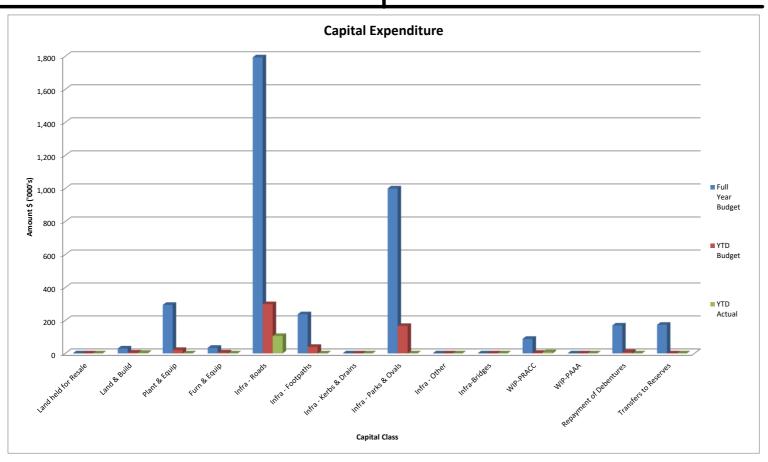

45   | 0.143   | 0.190   | 1.463 |

Table 15: Current Asset Renewal & Replacement: Demand, Funding & Funding Gap (2015/16 – 2024/25)



# MONTHLY STATEMENT OF FINANCIAL ACTIVITY

# FOR THE PERIOD 1 AUGUST 2020 TO 31 AUGUST 2020

#### **TABLE OF CONTENTS**

**Graphical Analysis** 

Statement of Financial Activity

Report on Significant Variances

Notes to and Forming Part of the Statement

- 1 Acquisition of Assets
- 2 Disposal of Assets
- 3 Information on Borrowings
- 4 Reserves
- 5 Net Current Assets
- 6 Rating Information
- 7 Municipal Funds Restricted Cash Bonds and Deposits
- 8 Operating Statement
- 9 Statement of Financial Position
- 10 Financial Ratios

**Restricted Funds Summary** 

# **Income and Expenditure Graphs to 31 August 2020**









# Other Graphs to 31 August 2020







#### STATEMENT OF FINANCIAL ACTIVITY

#### FOR THE PERIOD 1 AUGUST 2020 TO 31 AUGUST 2020

| Sementary   Seme   | Operating                                          |   | 2020/21<br>Adopted<br>Budget | August<br>2020<br>Y-T-D Budget | August<br>2020<br>Actual | Variances<br>Actuals to<br>Budget | Actual<br>Budget to<br>Y-T-D |
|------------------------------------------------------------------------------------------------------------------------------------------------------------------------------------------------------------------------------------------------------------------------------------------------------------------------------------------------------------------------------------------------------------------------------------------------------------------------------------