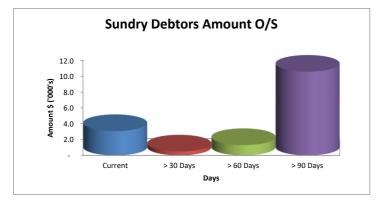

0.145   | 0.143   | 0.190   | 1.463 |

Table 15: Current Asset Renewal & Replacement: Demand, Funding & Funding Gap (2015/16 – 2024/25)



# MONTHLY STATEMENT OF FINANCIAL ACTIVITY

# FOR THE PERIOD 1 AUGUST 2020 TO 31 AUGUST 2020

#### **TABLE OF CONTENTS**

**Graphical Analysis** 

Statement of Financial Activity

Report on Significant Variances

Notes to and Forming Part of the Statement

- 1 Acquisition of Assets
- 2 Disposal of Assets
- 3 Information on Borrowings
- 4 Reserves
- 5 Net Current Assets
- 6 Rating Information
- 7 Municipal Funds Restricted Cash Bonds and Deposits
- 8 Operating Statement
- 9 Statement of Financial Position
- 10 Financial Ratios

**Restricted Funds Summary** 

# **Income and Expenditure Graphs to 31 August 2020**









# Other Graphs to 31 August 2020







#### STATEMENT OF FINANCIAL ACTIVITY

#### FOR THE PERIOD 1 AUGUST 2020 TO 31 AUGUST 2020

| Sementary   Seme   | Operating                                          |   | 2020/21<br>Adopted<br>Budget | August<br>2020<br>Y-T-D Budget | August<br>2020<br>Actual | Variances<br>Actuals to<br>Budget | Actual<br>Budget to<br>Y-T-D |
|--------------------------------------------------------------------------------------------------------------------------------------------------------------------------------------------------------------------------------------------------------------------------------------------------------------------------------------------------------------------------------------------------------------------------------------------------------------------------------