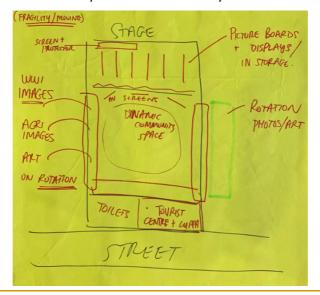

- Community based historical project to capture and display the Town's diverse history on the wall spaces and potentially the stage area utilising AV displays
- To build a fit for purpose and staffed Tourism / Visitors Centre at the front of the hall (convert the existing kitchen); include smart on-demand technology options for Tourists to enter the space independently
- To retain a multiple use space in the central hall component focused on rotations of art / craft workshops, additional historical displays, community pop up markets and stalls, tourism events and the ANZAC day service
- Continued change management with the community to find solutions at other venues (PRACC, clubs, Railway and Cottage Hall, RSL club) for community uses such as community groups and funerals / wakes

The participants mapped this potential multiple use layout below