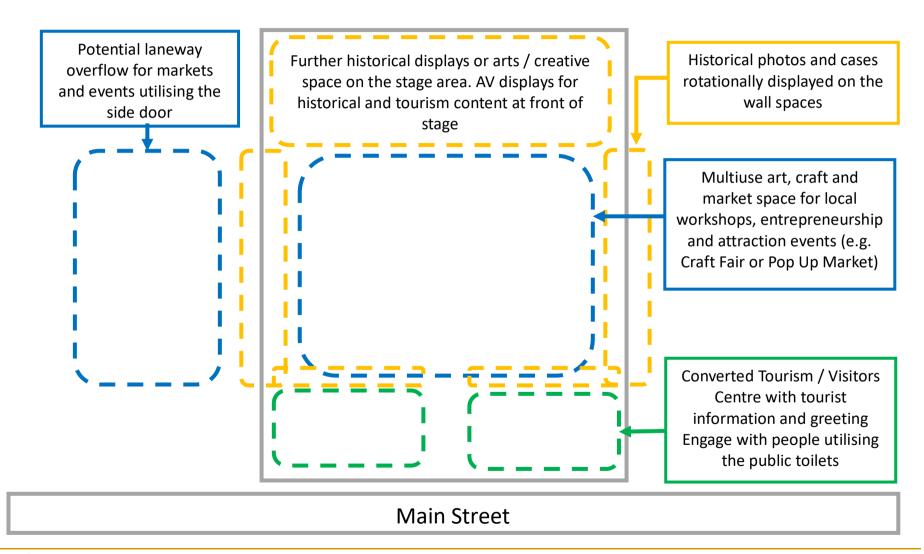

Likely options for a multiuse Town Hall facility are:

- Undertake community based historical projects to capture and display the Town's diverse
  history on the wall spaces and potentially the stage area utilising photos, physical displays and
  AV displays. Ensure that these displays are regularly rotated to provide variety and ongoing
  dialogue for residents, visitors and tourists. Likely initial displays are the Higgins War Photos,
  selected Lost Pingelly (Facebook) records and an agricultural display
- To designated a multiple use space in the central hall component focused on rotations of art
  / craft workshops, additional historical displays, community pop up markets and stalls,
  tourism events and the ANZAC day service. This space would need to allow for flexible and
  mobile events and may include se of the side door to an overflow area in the sideway lane
  (e.g. for large market events)
- To incorporate a fit for purpose and consistently staffed Tourism / Visitors Centre at the front
  of the Hall in a converted kitchen space. This option requires a higher level of maintenance
  and staffing to ensure visitors are greeted consistently and encouraged to spend time and
  money in the Town. It may include implementing smart on-demand technology options for
  Tourists to enter the space independently or notify a volunteer to meet them

Consensus and voting from the workshops indicates the following order for development of this space:

- 1. Initial historical displays on the walls with AV displays and stage area conversion in the future
- 2. Piloting of an art, craft and pop up market with more established creative and market stalls in the future
- 3. Conversion of the kitchen into a Tourism Information Stall with transition to a staffed Visitors Centre in the future

A potential layout for this multiuse approach is provided overpage.

Shire of Pingelly

**ENGAGEMENT REPORT** 