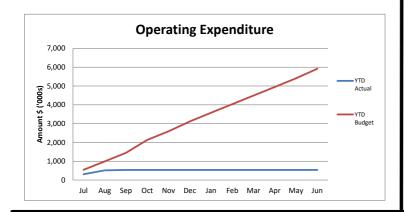

| 0.160   | 0.143   | 0.145   | 0.143   | 0.145   | 0.143   | 0.190   | 1.463 |

Table 15: Current Asset Renewal & Replacement: Demand, Funding & Funding Gap (2015/16 – 2024/25)



# MONTHLY STATEMENT OF FINANCIAL ACTIVITY

# FOR THE PERIOD 1 AUGUST 2020 TO 31 AUGUST 2020

#### **TABLE OF CONTENTS**

**Graphical Analysis** 

Statement of Financial Activity

Report on Significant Variances

Notes to and Forming Part of the Statement

- 1 Acquisition of Assets
- 2 Disposal of Assets
- 3 Information on Borrowings
- 4 Reserves
- 5 Net Current Assets
- 6 Rating Information
- 7 Municipal Funds Restricted Cash Bonds and Deposits
- 8 Operating Statement
- 9 Statement of Financial Position
- 10 Financial Ratios

**Restricted Funds Summary** 

# **Income and Expenditure Graphs to 31 August 2020**









# Other Graphs to 31 August 2020







#### STATEMENT OF FINANCIAL ACTIVITY

#### FOR THE PERIOD 1 AUGUST 2020 TO 31 AUGUST 2020

| Sementary   Seme   | Operating                                          |   | 2020/21<br>Adopted<br>Budget | August<br>2020<br>Y-T-D Budget | August<br>2020<br>Actual | Variances<br>Actuals to<br>Budget | Actual<br>Budget to<br>Y-T-D |
|--------------------------------------------------------------------------------------------------------------------------------------------------------------------------------------------------------------------------------------------------------------------------------------------------------------------------------------------------------------------------------------------------------------------------------------