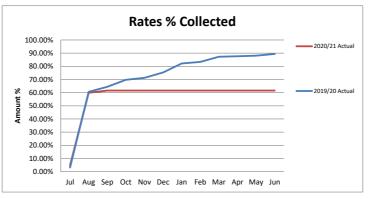

.145   | 0.143   | 0.190   | 1.463 |

Table 15: Current Asset Renewal & Replacement: Demand, Funding & Funding Gap (2015/16 – 2024/25)



# MONTHLY STATEMENT OF FINANCIAL ACTIVITY

# FOR THE PERIOD 1 AUGUST 2020 TO 31 AUGUST 2020

#### **TABLE OF CONTENTS**

**Graphical Analysis** 

Statement of Financial Activity

Report on Significant Variances

Notes to and Forming Part of the Statement

- 1 Acquisition of Assets
- 2 Disposal of Assets
- 3 Information on Borrowings
- 4 Reserves
- 5 Net Current Assets
- 6 Rating Information
- 7 Municipal Funds Restricted Cash Bonds and Deposits
- 8 Operating Statement
- 9 Statement of Financial Position
- 10 Financial Ratios

**Restricted Funds Summary** 

# **Income and Expenditure Graphs to 31 August 2020**









# Other Graphs to 31 August 2020







#### STATEMENT OF FINANCIAL ACTIVITY

#### FOR THE PERIOD 1 AUGUST 2020 TO 31 AUGUST 2020

| Sementary   Seme   | Operating                                          |   | 2020/21<br>Adopted<br>Budget | August<br>2020<br>Y-T-D Budget | August<br>2020<br>Actual | Variances<br>Actuals to<br>Budget | Actual<br>Budget to<br>Y-T-D |
|----------------------------------------------------------------------------------------------------------------------------------------------------------------------------------------------------------------------------------------------------------------------------------------------------------------------------------------------------------------------------------------------------------------------------------------------------------------------------------