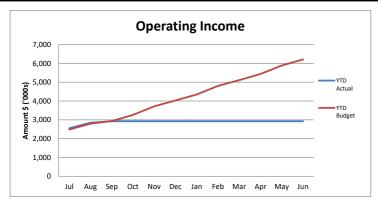

.160   | 0.143   | 0.145   | 0.143   | 0.145   | 0.143   | 0.190   | 1.463 |

Table 15: Current Asset Renewal & Replacement: Demand, Funding & Funding Gap (2015/16 – 2024/25)



# MONTHLY STATEMENT OF FINANCIAL ACTIVITY

# FOR THE PERIOD 1 AUGUST 2020 TO 31 AUGUST 2020

#### **TABLE OF CONTENTS**

**Graphical Analysis** 

Statement of Financial Activity

Report on Significant Variances

Notes to and Forming Part of the Statement

- 1 Acquisition of Assets
- 2 Disposal of Assets
- 3 Information on Borrowings
- 4 Reserves
- 5 Net Current Assets
- 6 Rating Information
- 7 Municipal Funds Restricted Cash Bonds and Deposits
- 8 Operating Statement
- 9 Statement of Financial Position
- 10 Financial Ratios

**Restricted Funds Summary** 

# **Income and Expenditure Graphs to 31 August 2020**









# Other Graphs to 31 August 2020







#### STATEMENT OF FINANCIAL ACTIVITY

#### FOR THE PERIOD 1 AUGUST 2020 TO 31 AUGUST 2020

| Sementary   Seme   | Operating                                          |   | 2020/21<br>Adopted<br>Budget | August<br>2020<br>Y-T-D Budget | August<br>2020<br>Actual | Variances<br>Actuals to<br>Budget | Actual<br>Budget to<br>Y-T-D |
|------------------------------------------------------------------------------------------------------------------------------------------------------------------------------------------------------------------------------------------------------------------------------------------------------------------------------------------------------------------------------------------------------------------------------------------