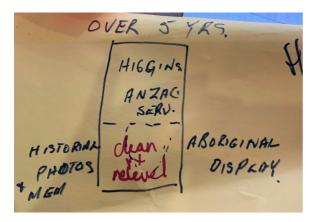

#### **Initial Responses**

The initial responses on the A5 post-it notes were:

- The front used as a tourist Information space then the Main Hall to include the history of Pingelly, including Higgins Brothers display, and the stage area could be a craft display area;
- Self-guided entry tour of displays linked to other key historical sites / buildings;
- Hall of fame for agriculture and combine with Higgins photos, art displays, quilt displays.
- Have a rotation of displays;
- World war heritage on wall;
- Heritage building needs a heritage use;
- History agriculture, artefacts, Indigenous.
- Museum and heritage;
- Display of cultural, Noongar and art / culture.

#### **Initial Responses**

The initial responses on the A5 post-it notes were:

- Historical and agricultural displays;
- Close the side street and encourage entrance via the CRC;
- Record our past history;
- An overflow for the museum;
- Displays cases around walls;
- Audio / visual historical displays;
- History of Pingelly;
- Industry / farming and family life;
- Historic / cultural displays of Noongar, museum and art craft;
- History (art, farming, crafting, community).