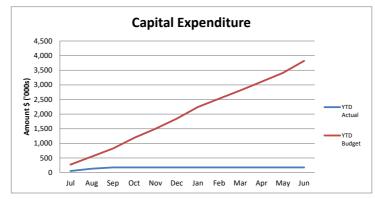

0.160   | 0.143   | 0.145   | 0.143   | 0.145   | 0.143   | 0.190   | 1.463 |

Table 15: Current Asset Renewal & Replacement: Demand, Funding & Funding Gap (2015/16 – 2024/25)



# MONTHLY STATEMENT OF FINANCIAL ACTIVITY

# FOR THE PERIOD 1 AUGUST 2020 TO 31 AUGUST 2020

#### **TABLE OF CONTENTS**

**Graphical Analysis** 

Statement of Financial Activity

Report on Significant Variances

Notes to and Forming Part of the Statement

- 1 Acquisition of Assets
- 2 Disposal of Assets
- 3 Information on Borrowings
- 4 Reserves
- 5 Net Current Assets
- 6 Rating Information
- 7 Municipal Funds Restricted Cash Bonds and Deposits
- 8 Operating Statement
- 9 Statement of Financial Position
- 10 Financial Ratios

**Restricted Funds Summary** 

# **Income and Expenditure Graphs to 31 August 2020**









# Other Graphs to 31 August 2020







#### STATEMENT OF FINANCIAL ACTIVITY

#### FOR THE PERIOD 1 AUGUST 2020 TO 31 AUGUST 2020

| Sementary   Seme   | Operating                                          |   | 2020/21<br>Adopted<br>Budget | August<br>2020<br>Y-T-D Budget | August<br>2020<br>Actual | Variances<br>Actuals to<br>Budget | Actual<br>Budget to<br>Y-T-D |
|----------------------------------------------------------------------------------------------------------------------------------------------------------------------------------------------------------------------------------------------------------------------------------------------------------------------------------------------------------------------------------------------------------------------------------------