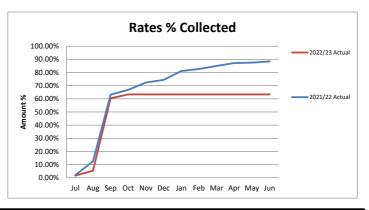

# **Income and Expenditure Graphs to 30 September 2022**

# Other Graphs to 30 September 2022