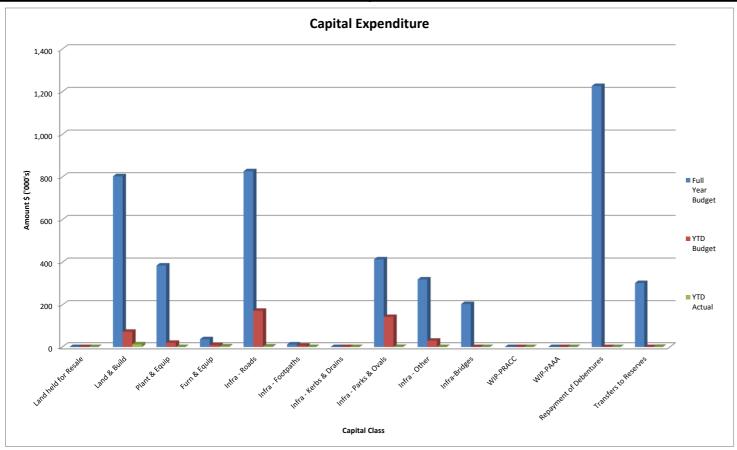

| REPORTABLE OPERATING REVENUE VARIATIONS                                                                                                                                                                                                                                                            |                                                |           |         |
|----------------------------------------------------------------------------------------------------------------------------------------------------------------------------------------------------------------------------------------------------------------------------------------------------|------------------------------------------------|-----------|---------|
| Law Order and Public Safety  The variance relates to the profile timing of both the ESL operating grants revenue received and the fire mitigation grant revenue not yet received.                                                                                                                  |                                                | (88,774)  | -80% ▼  |
| Recreation and Culture  The variances relate to the budget profiling for the PRACC Lighting, Event revenue and the Pocket Park grant revenue.                                                                                                                                                      |                                                | (9,967)   | -34% ▼  |
| Economic Services  Other Economic Services small grants income is currently brought to account as the grant is spent AASB 15.  Hence the profile timing differs from the budget.  Caravan Park revenue is over budget  Standpipe revenue is under budget                                           | (10,370)<br>1,947<br>(6,375)                   | (14,858)  | -32% ▼  |
| Other Property and Services  There have been no private works jobs undertaken or revenue raised.  Worker's Compensation revenue is not budgeted  Diesel Fuel rebate has reduced with a change in the rebate rate  Drum Muster revenue profile timing                                               | (31,614)<br>11,839<br>(2,685)<br>(249)         | (22,957)  | -64% ▼  |
| REPORTABLE OPERATING EXPENSE VARIATIONS Governance                                                                                                                                                                                                                                                 |                                                | 17,501    | 13% ▼   |
| Operating expenses are under budget predominantly due to :-<br>Consultants<br>Council Plans                                                                                                                                                                                                        | 12,999<br>5,689                                | ,         |         |
| Law, Order, Public Safety  The variance predominantly relates to budget profiling for Bushfire Mitigation Activities and SES & BFB ESL expenses  BFB ESL expenditure  SES ESL expenditure  Emergency Services training  Fire mitigation expenses                                                   | 14,530<br>5,870<br>7,248<br>55,150             | 86,455    | 58% ▼   |
| Health The variance relates to Medical Services timing.                                                                                                                                                                                                                                            | 8,424                                          | ( 8,319)  | -18% ▲  |
| Community Amenities                                                                                                                                                                                                                                                                                |                                                | 34,198    | 34% ▼   |
| The variance relates to a timing issue for the following:  Domestic refuse collection, recycling and refuse site maintenance Old Roads Board building maintenance over budget (timing) Town planning expense Town cemetery expense Burial expense over budget - recovered in additional revenue    | 33,156<br>(1,812)<br>1,732<br>2,784<br>(2,843) |           |         |
| Recreation and Culture                                                                                                                                                                                                                                                                             |                                                | 47,869    | 14% ▼   |
| Actual expenses are under budget due to insurance profile timing, PRACC building operations and parks, gardens and ovals maintenance and the admin allocation. PRACC building & operations Swimming Pool building Rec grounds and parks Memorial Park Toilets over budget Small grants expenditure | 27,736<br>6,444<br>13,293<br>(2,615)<br>3,666  |           |         |
| Economic Services  The variance relates to the profile timing for area promotion, Caravan Park maintenance, unspent community grants, stand pipe maintenance and admin allocation.                                                                                                                 |                                                | 26,598    | 18% ▼   |
| Area Promotion Caravan Park building maintenance over budget Standpipe maintenance Childcare subsidy (grant funded) Live and Local (grant funded)                                                                                                                                                  | 13,374<br>(3,161)<br>4,229<br>9,123<br>1,902   |           |         |
| Other Property and Services Public works overheads recovery -Lower than anticipated expenditure \$10,469 Plant Allocation recovery - fuel, parts and replacement equipment are over budget \$20,838 Workers Compensation (reimbursed)                                                              | (13,386)<br>(35,290)<br>(16,593)               | ( 67,951) | -165% ▲ |
| REPORTABLE CAPITAL EXPENDITURE VARIATIONS Purchase of Land & Buildings                                                                                                                                                                                                                             |                                                | 59,933    | 83% ▼   |
| Building capex - Sulkies and buggies (profile timing) Building capex - PRACC Carpark & Drainage (profile timing) Building capex - PRACC Lighting (profile timing)                                                                                                                                  | 24844<br>10089<br>25000                        |           |         |
| Purchase of Furniture & Equipment Only the PRACC Sign has been purchased                                                                                                                                                                                                                           |                                                | 6,532     | 70% ▼   |
| Purchase of Plant & Equipment  There have been no road plant purchases this financial year.                                                                                                                                                                                                        |                                                | 20,000    | 100% ▼  |
| Purchase of Road Infrastructure Assets The capital roads program has just started.                                                                                                                                                                                                                 |                                                | 170,028   | 99% ▼   |
| Purchase of Infrastructure Assets - Footpaths The footpath program has not yet started                                                                                                                                                                                                             |                                                | 6,120     | 100% ▼  |
| Purchase of Infrastructure Assets - Parks & Ovals  The variance of park capital expenditure relates to the Youth Park, Pocket park and solar lighting yet to start Parks capex - Youth Park Park capex - Pingelly Pocket Park Park capex - Solar Lighting                                          | 125,097<br>15,029<br>2,499                     | 142,625   | 100% ▼  |
| Purchase of Infrastructure Assets - Other Infrastructure other capex - The signage and streetscape has not yet commenced                                                                                                                                                                           | 2,400                                          | 30,000    | 100%    |

# SHIRE OF PINGELLY NOTES TO AND FORMING PART OF THE STATEMENT OF FINANCIAL ACTIVITY FOR THE PERIOD 1 SEPTEMBER 2022 TO 30 SEPTEMBER 2022

| 1. | ACQUISITION OF ASSETS                                                              | 2022/23<br>Adopted<br>Budget | 2022/23<br>YTD<br>Budget | September<br>2022<br>YTD<br>Actual |
|----|------------------------------------------------------------------------------------|------------------------------|--------------------------|------------------------------------|
|    | The following assets have been acquired during the period under review:            | \$                           | \$                       | \$                                 |
|    | By Program                                                                         |                              |                          |                                    |
|    | Administration                                                                     |                              |                          |                                    |
|    | Furniture And Equipment                                                            | 37,150                       | 9,285                    | 2,753                              |
|    | Law, Order & Public Safety                                                         |                              |                          |                                    |
|    | Fire Prevention                                                                    | 004.000                      | 0                        | 0                                  |
|    | Plant Purchase - Schedule 5 Bfb<br>Building Purchase Schedule 5                    | 261,300<br>463,414           | 0<br>0                   | 0                                  |
|    | Education & Welfare                                                                |                              |                          |                                    |
|    | Education                                                                          |                              |                          |                                    |
|    | Building Purchase - Education Schedule 8                                           | 50,000                       | 0                        | 0                                  |
|    | Recreation & Culture                                                               |                              |                          |                                    |
|    | <u>Public Halls Civic Centres</u> Sulkies & Buggies                                | 150,000                      | 37,500                   | 12656                              |
|    | Other Recreation & Sport                                                           | .00,000                      | 0.,000                   |                                    |
|    | Capex - Infra Parks & Ovals                                                        | 128,000                      | 0                        | <del>-</del>                       |
|    | Pingelly Pocket Park - Expenditure                                                 | 31,000                       | 15,500                   | 471                                |
|    | Youth Precinct                                                                     | 250,194<br>5,000             | 125,097<br>2,499         | -                                  |
|    | Solar Lighting Rec And Culture<br>Other Culture                                    | 3,000                        | 2,499                    | _                                  |
|    | Capex - Pracc Carpark And Drainage                                                 | 40,368                       | 10,089                   | _                                  |
|    | Prace Lighting Project                                                             | 50,000                       | 25,000                   | 0                                  |
|    | Transport <u>Construction - Roads, Bridges, Depots</u> Furniture & Equipment       |                              |                          |                                    |
|    | Furniture & Equipment Purchase - Schedule 12  Bridges                              | 0                            | 0                        | -                                  |
|    | Capex - Review Street Bridge # 5165 0.94Slk                                        | 204,650                      | 0                        | -                                  |
|    | Roads Construction                                                                 | 407.507                      | •                        |                                    |
|    | Somerset Street                                                                    | 137,597                      | 42.226                   | -                                  |
|    | Crsf Jingaring Road Gravel Resheeting<br>Capex - Rrg Wickepin Pingelly Slk 7.9-9.0 | 173,318<br>516,429           | 43,326<br>129,102        | 964<br>1,436                       |
|    | Wa Bicycle Network Schedule 12                                                     | 260,000                      | 129,102                  | 1,430                              |
|    | Footpath Construction                                                              | 200,000                      | V                        |                                    |
|    | Footpaths - Construction                                                           | 12,244                       | 6,120                    | 0                                  |
|    | Road Plant Purchases                                                               |                              |                          |                                    |
|    | Replacement Tipper Truck                                                           | 70,000                       | 0                        | -                                  |
|    | Capex - Psm01 Upgrade 2014 Holden Colorado                                         | 34,000                       | 0                        | -                                  |
|    | Upgrate Tipper Truck                                                               | 20,000                       | 20,000                   | -                                  |
|    | Economic Services <u>Tourism &amp; Area Promotion</u>                              |                              |                          |                                    |
|    | Caravan Park Improvements - Chalets                                                | 50,000                       | 0                        | 0                                  |
|    | Signage & Streetscape                                                              | 60,000                       | 30,000                   | 0                                  |
|    |                                                                                    | 3,004,664                    | 453,518                  | 18,280                             |
|    | By Class                                                                           |                              |                          |                                    |
|    | Buildings                                                                          | 1,065,082                    | 72,589                   | 12,656                             |
|    | Furniture & Equipment                                                              | 37,150                       | 9,285                    | 2,753                              |
|    | Right of Use Asset - P & E                                                         | 0                            | 0                        | -                                  |
|    | Plant & Equipment Infrastructure - Roads                                           | 124,000<br>1,087,344         | 20,000<br>172,428        | 2,400                              |
|    | Infrastructure - Footpaths                                                         | 12,244                       | 6,120                    | 2,400                              |
|    | Infrastructure - Parks & Ovals                                                     | 414,194                      | 143,096                  | 471                                |
|    | Infrastructure - Bridges                                                           | 204,650                      | 0                        | -                                  |
|    |                                                                                    | 3,004,664                    | 453,518                  | 18,280                             |
|    |                                                                                    |                              |                          |                                    |