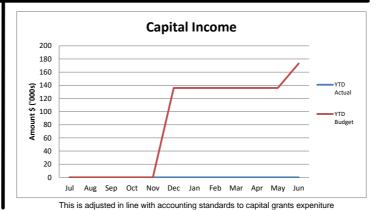

# **Income and Expenditure Graphs to 30 September 2022**

# Other Graphs to 30 September 2022