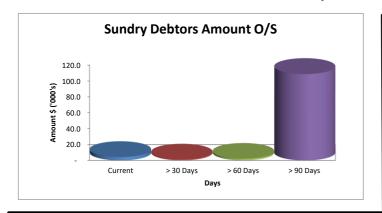

# SHIRE OF PINGELLY FOR THE PERIOD 1 SEPTEMBER 2022 TO 30 SEPTEMBER 2022 Report on Significant variances Greater than 10% and \$5,000

#### Purpose

The material variance thresholds are adopted annually by Council as an indicator of whether the actual expenditure or revenue varies from the year to date. The material variance adopted by Council for the current year is an Actual Variance exceeding 10% and a value greater than \$5,000.

| REPORTABLE OPERATING REVENUE VARIATIONS                                                                                                                                                                                                                                                            |                                                |           |         |
|----------------------------------------------------------------------------------------------------------------------------------------------------------------------------------------------------------------------------------------------------------------------------------------------------|------------------------------------------------|-----------|---------|
| Law Order and Public Safety  The variance relates to the profile timing of both the ESL operating grants revenue received and the fire mitigation grant revenue not yet received.                                                                                                                  |                                                | (88,774)  | -80% ▼  |
| Recreation and Culture  The variances relate to the budget profiling for the PRACC Lighting, Event revenue and the Pocket Park grant revenue.                                                                                                                                                      |                                                | (9,967)   | -34% ▼  |
| Economic Services  Other Economic Services small grants income is currently brought to account as the grant is spent AASB 15.  Hence the profile timing differs from the budget.  Caravan Park revenue is over budget  Standpipe revenue is under budget                                           | (10,370)<br>1,947<br>(6,375)                   | (14,858)  | -32% ▼  |
| Other Property and Services  There have been no private works jobs undertaken or revenue raised.  Worker's Compensation revenue is not budgeted  Diesel Fuel rebate has reduced with a change in the rebate rate  Drum Muster revenue profile timing                                               | (31,614)<br>11,839<br>(2,685)<br>(249)         | (22,957)  | -64% ▼  |
| REPORTABLE OPERATING EXPENSE VARIATIONS Governance                                                                                                                                                                                                                                                 |                                                | 17,501    | 13% ▼   |
| Operating expenses are under budget predominantly due to :-<br>Consultants<br>Council Plans                                                                                                                                                                                                        | 12,999<br>5,689                                | ,         |         |
| Law, Order, Public Safety  The variance predominantly relates to budget profiling for Bushfire Mitigation Activities and SES & BFB ESL expenses  BFB ESL expenditure  SES ESL expenditure  Emergency Services training  Fire mitigation expenses                                                   | 14,530<br>5,870<br>7,248<br>55,150             | 86,455    | 58% ▼   |
| Health The variance relates to Medical Services timing.                                                                                                                                                                                                                                            | 8,424                                          | ( 8,319)  | -18% ▲  |
| Community Amenities                                                                                                                                                                                                                                                                                |                                                | 34,198    | 34% ▼   |
| The variance relates to a timing issue for the following:  Domestic refuse collection, recycling and refuse site maintenance Old Roads Board building maintenance over budget (timing) Town planning expense Town cemetery expense Burial expense over budget - recovered in additional revenue    | 33,156<br>(1,812)<br>1,732<br>2,784<br>(2,843) |           |         |
| Recreation and Culture                                                                                                                                                                                                                                                                             |                                                | 47,869    | 14% ▼   |
| Actual expenses are under budget due to insurance profile timing, PRACC building operations and parks, gardens and ovals maintenance and the admin allocation. PRACC building & operations Swimming Pool building Rec grounds and parks Memorial Park Toilets over budget Small grants expenditure | 27,736<br>6,444<br>13,293<br>(2,615)<br>3,666  |           |         |
| Economic Services  The variance relates to the profile timing for area promotion, Caravan Park maintenance, unspent community grants, stand pipe maintenance and admin allocation.                                                                                                                 |                                                | 26,598    | 18% ▼   |
| Area Promotion Caravan Park building maintenance over budget Standpipe maintenance Childcare subsidy (grant funded) Live and Local (grant funded)                                                                                                                                                  | 13,374<br>(3,161)<br>4,229<br>9,123<br>1,902   |           |         |
| Other Property and Services Public works overheads recovery -Lower than anticipated expenditure \$10,469 Plant Allocation recovery - fuel, parts and replacement equipment are over budget \$20,838 Workers Compensation (reimbursed)                                                              | (13,386)<br>(35,290)<br>(16,593)               | ( 67,951) | -165% ▲ |
| REPORTABLE CAPITAL EXPENDITURE VARIATIONS Purchase of Land & Buildings                                                                                                                                                                                                                             |                                                | 59,933    | 83% ▼   |
| Building capex - Sulkies and buggies (profile timing) Building capex - PRACC Carpark & Drainage (profile timing) Building capex - PRACC Lighting (profile timing)                                                                                                                                  | 24844<br>10089<br>25000                        |           |         |
| Purchase of Furniture & Equipment Only the PRACC Sign has been purchased                                                                                                                                                                                                                           |                                                | 6,532     | 70% ▼   |
| Purchase of Plant & Equipment  There have been no road plant purchases this financial year.                                                                                                                                                                                                        |                                                | 20,000    | 100% ▼  |
| Purchase of Road Infrastructure Assets The capital roads program has just started.                                                                                                                                                                                                                 |                                                | 170,028   | 99% ▼   |
| Purchase of Infrastructure Assets - Footpaths The footpath program has not yet started                                                                                                                                                                                                             |                                                | 6,120     | 100% ▼  |
| Purchase of Infrastructure Assets - Parks & Ovals  The variance of park capital expenditure relates to the Youth Park, Pocket park and solar lighting yet to start Parks capex - Youth Park Park capex - Pingelly Pocket Park Park capex - Solar Lighting                                          | 125,097<br>15,029<br>2,499                     | 142,625   | 100% ▼  |
| Purchase of Infrastructure Assets - Other Infrastructure other capex - The signage and streetscape has not yet commenced                                                                                                                                                                           | 2,400                                          | 30,000    | 100%    |