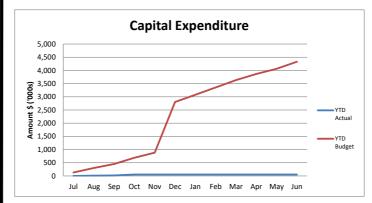

# **Income and Expenditure Graphs to 30 September 2022**

# Other Graphs to 30 September 2022