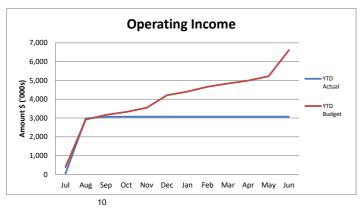

# **Income and Expenditure Graphs to 30 September 2022**

# Other Graphs to 30 September 2022