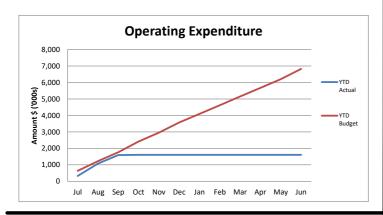

# **Income and Expenditure Graphs to 30 September 2022**

# Other Graphs to 30 September 2022