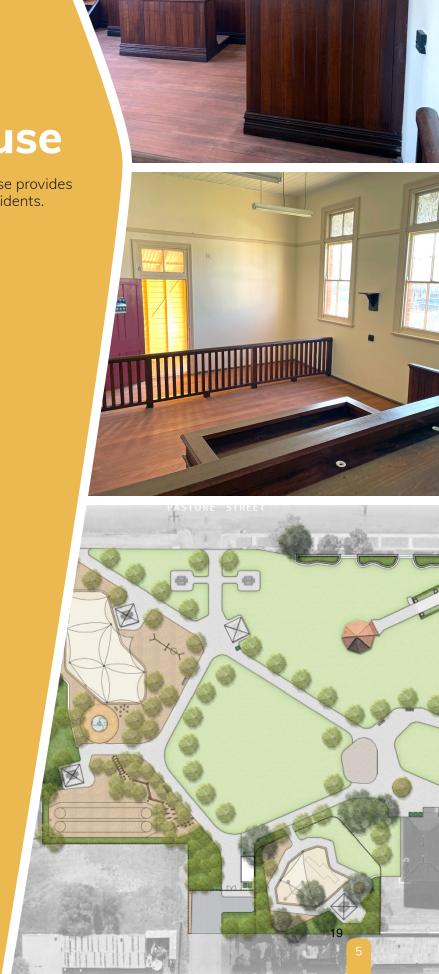

The Old Courthouse is a much-loved building within the Memorial Park Precinct, with recent upgrades to both the Courthouse and Park anticipated to combine to become a leading destination in the Region.

The surrounding historical buildings and parkland already host cultural and commercial activities. These include a contemporary art gallery, museum, tourist information space, public event space, small business precinct, and areas for passive recreation.

The Memorial Park Precinct features an all ages children's playground which attracts locals and visitors from across the region. A re-development of the Precinct valued at \$1m, was completed in June 2021.

Accessible toilet facilities are located close-by within Memorial Park, and are likely to meet the needs of the future lessee.

The mix of uses surrounding the Courthouse provides a dynamic environment for visitors and residents.