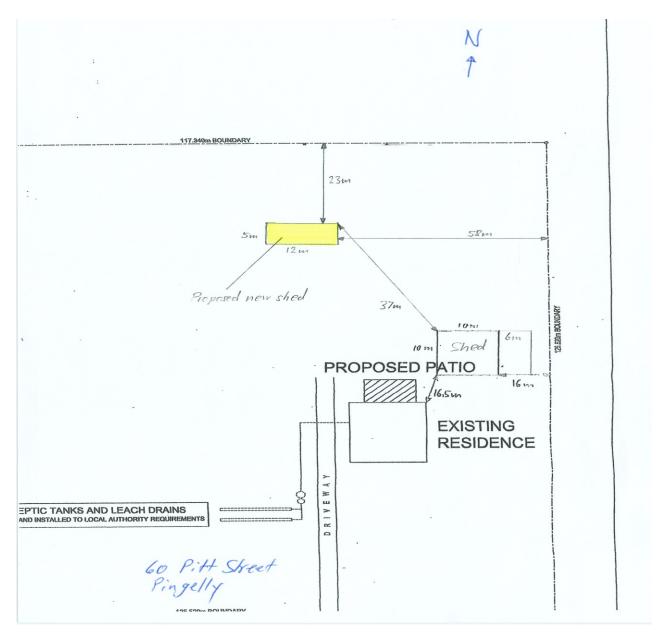

| Vo | tina | Red  | wirer   | nents: |
|----|------|------|---------|--------|
| •  | uu   | 1100 | ıuıı Cı | monto. |

Simple Majority

#### Officer's Recommendation:

That Council authorises the call for Expressions of Interest for the lease of the Pingelly Old Court House at 15 Parade Street Pingelly, in accordance with the attached Expression of Interest documentation.

| Moved: | _Seconded: |
|--------|------------|
|        |            |