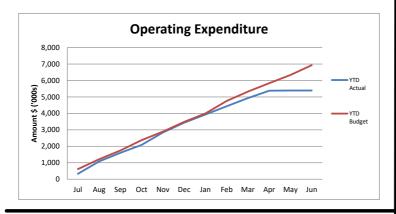

#### Income and Expenditure Graphs to 30 April 2023

This is adjusted in line with accounting standards to capital grants expenditure To date no transfers have been made from reserves

#### Other Graphs to 30 April 2023