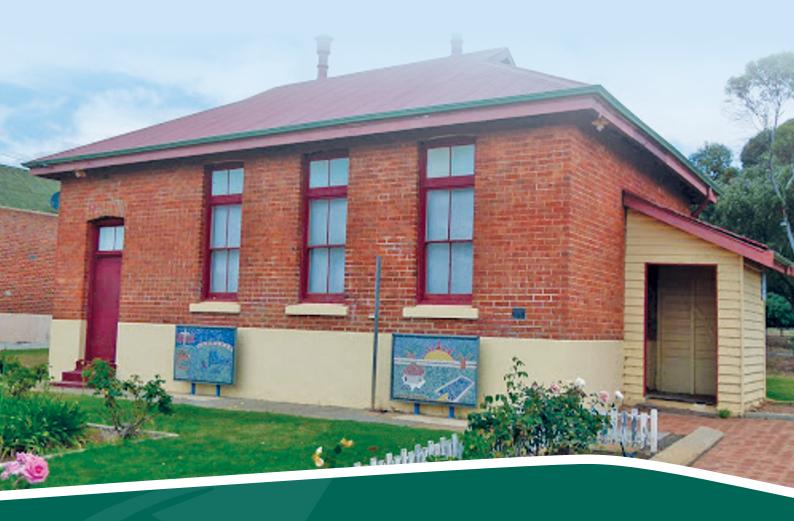

The Old Courthouse is a much-loved building within the Memorial Park Precinct, with recent upgrades to both the Courthouse and Park anticipated to combine to become a leading destination in the Region.

# About the Facility

The Old Courthouse is approximately 67sqm and contains 3 rooms being:

- Main Courtroom (52.17sqm) includes bench, dock, and witness stand. Main entry to the building is through this room from the north.
- Office (9.88sqm) previously used as storage space.
- Lobby (4.88sqm) previously used as office space.