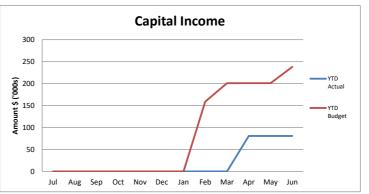

#### Income and Expenditure Graphs to 30 April 2023

This is adjusted in line with accounting standards to capital grants expenditure To date no transfers have been made from reserves