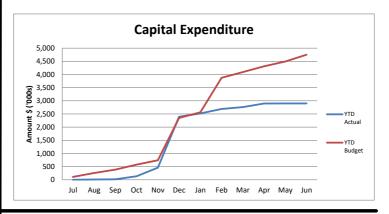

#### Income and Expenditure Graphs to 30 April 2023

This is adjusted in line with accounting standards to capital grants expenditure To date no transfers have been made from reserves