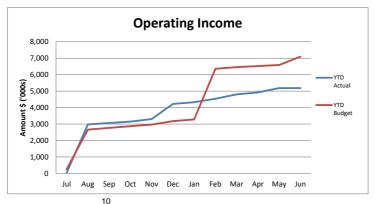

#### Income and Expenditure Graphs to 30 April 2023

This is adjusted in line with accounting standards to capital grants expenditure To date no transfers have been made from reserves