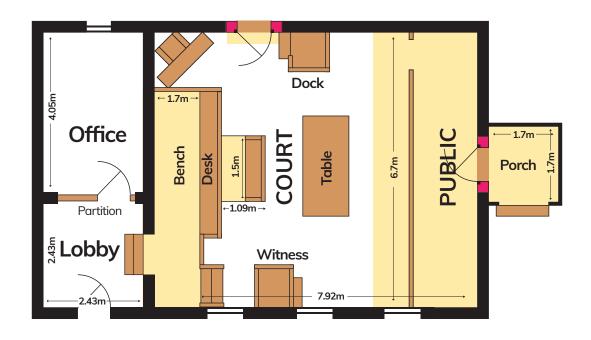

# About the Facility

The Old Courthouse is approximately 67sqm and contains 3 rooms being:

- Main Courtroom (52.17sqm) includes bench, dock, and witness stand. Main entry to the building is through this room from the north.
- Office (9.88sqm) previously used as storage space.
- Lobby (4.88sqm) previously used as office space.

It is envisaged that the fixtures within the main courtroom would be predominantly retained.

No kitchen facilities are present within the building, and it is anticipated that the installation of a full commercial kitchen would be challenging.