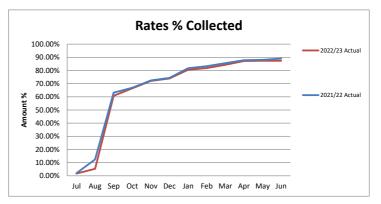

#### Income and Expenditure Graphs to 30 April 2023

This is adjusted in line with accounting standards to capital grants expenditure To date no transfers have been made from reserves

#### Other Graphs to 30 April 2023