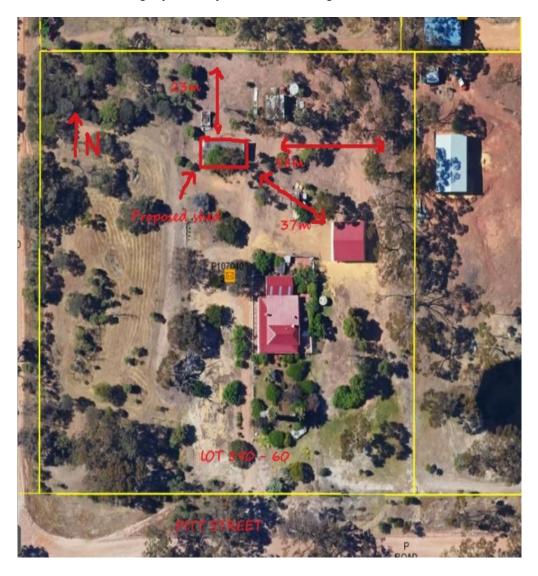

| Vo | tina | Red  | wirer   | nents: |
|----|------|------|---------|--------|
| •  | uu   | 1100 | ıuıı Cı | monto. |

Simple Majority

#### Officer's Recommendation:

That Council authorises the call for Expressions of Interest for the lease of the Pingelly Old Court House at 15 Parade Street Pingelly, in accordance with the attached Expression of Interest documentation.

| Moved: | _Seconded: |
|--------|------------|
|        |            |