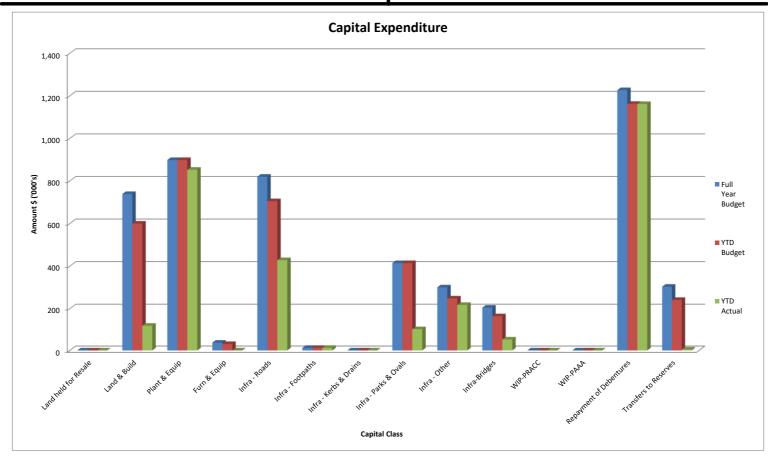

#### Income and Expenditure Graphs to 30 April 2023

This is adjusted in line with accounting standards to capital grants expenditure To date no transfers have been made from reserves

#### Other Graphs to 30 April 2023