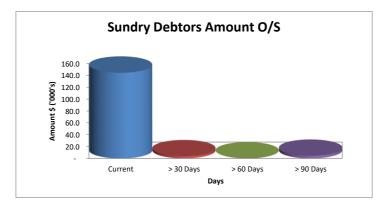

|



# SHIRE OF PINGELLY MONTHLY STATEMENT OF FINANCIAL ACTIVITY FOR THE PERIOD 1 APRIL 2023 TO 30 APRIL 2023

#### **TABLE OF CONTENTS**

Graphical Analysis Statement of Financial Activity by Nature & Type Report on Significant Variances

Notes to and Forming Part of the Statement

- 1 Acquisition of Assets
- 2 Disposal of Assets
- 3 Information on Borrowings
- 4 Reserves
- 5 Net Current Assets
- 6 Rating Information
- 7 Operating Statement
- 8 Statement of Financial Position
- 10 Financial Ratios
- 11 Restricted Funds Summary

#### Income and Expenditure Graphs to 30 April 2023









This is adjusted in line with accounting standards to capital grants expenditure To date no transfers have been made from reserves

#### Other Graphs to 30 April 2023







#### SHIRE OF PINGELLY

#### STATEMENT OF FINANCIAL ACTIVITY

#### FOR THE PERIOD 1 APRIL 2023 TO 30 APRIL 2023

| Sevenues/Sources  Cates  Cates | Operating                                          | NOTE | 2022/23<br>Adopted<br>Budget            | 2022/23<br>Revised<br>Budget | April<br>2023<br>YTD Budget             | April<br>2023<br>Actual | Variances<br>Actuals to<br>Budget | Actual<br>Budget to<br>Y-T-D |
|-----------------------------------------------------------------------------------------------------------------------------------------------------------------------------------------------------------------------------------------------------------------------------------------------------------------------------------------------------------------------------------------