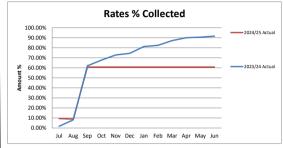

----------------------------------------------|
| Against: | Nil                                                                                                                                           |



# SHIRE OF PINGELLY MONTHLY STATEMENT OF FINANCIAL ACTIVITY FOR THE PERIOD TO 30 SEPTEMBER 2024

#### **TABLE OF CONTENTS**

Graphical Analysis Statement of Financial Activity by Nature Report on Significant Variances

Notes to and Forming Part of the Statement

- 1 Acquisition of Assets
- 2 Disposal of Assets
- 3 Information on Borrowings
- 4 Reserves
- 5 Net Current Assets
- 6 Rating Information
- 7 Operating Statement
- 8 Statement of Financial Position
- 9 Restricted Funds Summary

#### Income and Expenditure Graphs to 30 September 2024



#### Other Graphs to 30 September 2024







#### STATEMENT OF FINANCIAL ACTIVITY BY NATURE

#### FOR THE PERIOD TO 30 SEPTEMBER 2024

|                                                                                               |          |                        |                       | Variances           |                         |                     |            |
|-----------------------------------------------------------------------------------------------|----------|------------------------|-----------------------|---------------------|-------------------------|---------------------|------------|
|                                                                                               | NOTE     | 2024/25<br>Adopted     | September<br>2024     | September<br>2024   | Variances<br>Actuals to | Actual<br>Budget t