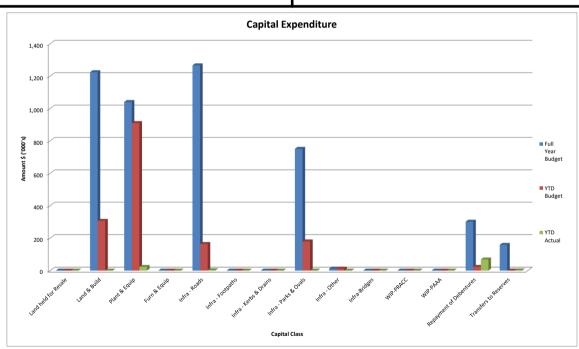

--------------------------------------------|
| Against: | Nil                                                                                                                                           |



# SHIRE OF PINGELLY MONTHLY STATEMENT OF FINANCIAL ACTIVITY FOR THE PERIOD TO 30 SEPTEMBER 2024

#### **TABLE OF CONTENTS**

Graphical Analysis Statement of Financial Activity by Nature Report on Significant Variances

Notes to and Forming Part of the Statement

- 1 Acquisition of Assets
- 2 Disposal of Assets
- 3 Information on Borrowings
- 4 Reserves
- 5 Net Current Assets
- 6 Rating Information
- 7 Operating Statement
- 8 Statement of Financial Position
- 9 Restricted Funds Summary

#### Income and Expenditure Graphs to 30 September 2024



#### Other Graphs to 30 September 2024







#### STATEMENT OF FINANCIAL ACTIVITY BY NATURE

#### FOR THE PERIOD TO 30 SEPTEMBER 2024

|                                                                                               |          |                        |                       | Variances           |                         |                     |            |
|-----------------------------------------------------------------------------------------------|----------|------------------------|-----------------------|---------------------|-------------------------|---------------------|------------|
|                                                                                               | NOTE     | 2024/25<br>Adopted     | September<br>2024     | September<br>2024   | Variances<br>Actuals to | Actual<br>Budget to