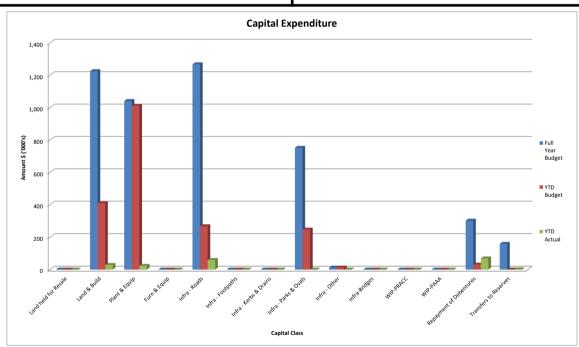

|                       |                              |                                                        |                                                  |                                |  |



# SHIRE OF PINGELLY MONTHLY STATEMENT OF FINANCIAL ACTIVITY FOR THE PERIOD TO 31 OCTOBER 2024

#### **TABLE OF CONTENTS**

Graphical Analysis Statement of Financial Activity by Nature Report on Significant Variances

Notes to and Forming Part of the Statement

- 1 Acquisition of Assets
- 2 Disposal of Assets
- 3 Information on Borrowings
- 4 Reserves
- 5 Net Current Assets
- 6 Rating Information
- 7 Operating Statement
- 8 Statement of Financial Position
- 9 Restricted Funds Summary

#### Income and Expenditure Graphs to 31 October 2024



#### Other Graphs to 31 October 2024







#### STATEMENT OF FINANCIAL ACTIVITY BY NATURE

#### FOR THE PERIOD TO 31 OCTOBER 2024

|                                                                                             | FOR THE PERIOD TO 31 OCTOBER 2024 |                                    |                                     |                                 |                                         |                                                |            |
|---------------------------------------------------------------------------------------------|-----------------------------------|------------------------------------|-------------------------------------|---------------------------------|-----------------------------------------|------------------------------------------------|------------|
|