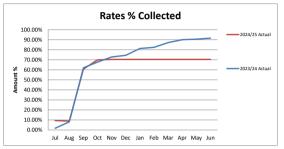

|                       |                              |                                                        |                                                  |                                |  |



# SHIRE OF PINGELLY MONTHLY STATEMENT OF FINANCIAL ACTIVITY FOR THE PERIOD TO 31 OCTOBER 2024

#### **TABLE OF CONTENTS**

Graphical Analysis Statement of Financial Activity by Nature Report on Significant Variances

Notes to and Forming Part of the Statement

- 1 Acquisition of Assets
- 2 Disposal of Assets
- 3 Information on Borrowings
- 4 Reserves
- 5 Net Current Assets
- 6 Rating Information
- 7 Operating Statement
- 8 Statement of Financial Position
- 9 Restricted Funds Summary

#### Income and Expenditure Graphs to 31 October 2024



#### Other Graphs to 31 October 2024







#### STATEMENT OF FINANCIAL ACTIVITY BY NATURE

#### FOR THE PERIOD TO 31 OCTOBER 2024

|                                                                                             | FOR THE PERIOD TO 31 OCTOBER 2024 |                                    |                                     |                                 |                                         |                                                |            |
|---------------------------------------------------------------------------------------------|-----------------------------------|------------------------------------|-------------------------------------|---------------------------------|-----------------------------------------|------------------------------------------------|------------|
|