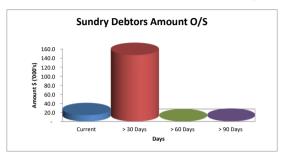

|                       |                              |                                                        |                                                  |                                |  |



# SHIRE OF PINGELLY MONTHLY STATEMENT OF FINANCIAL ACTIVITY FOR THE PERIOD TO 31 OCTOBER 2024

#### **TABLE OF CONTENTS**

Graphical Analysis Statement of Financial Activity by Nature Report on Significant Variances

Notes to and Forming Part of the Statement

- 1 Acquisition of Assets
- 2 Disposal of Assets
- 3 Information on Borrowings
- 4 Reserves
- 5 Net Current Assets
- 6 Rating Information
- 7 Operating Statement
- 8 Statement of Financial Position
- 9 Restricted Funds Summary

#### Income and Expenditure Graphs to 31 October 2024



#### Other Graphs to 31 October 2024







#### STATEMENT OF FINANCIAL ACTIVITY BY NATURE

#### FOR THE PERIOD TO 31 OCTOBER 2024

|                                                                                             | FOR THE PERIOD TO 31 OCTOBER 2024 |                                    |                                     |                                 |                                         |                                                |            |
|---------------------------------------------------------------------------------------------|-----------------------------------|------------------------------------|-------------------------------------|---------------------------------|-----------------------------------------|------------------------------------------------|------------|
|