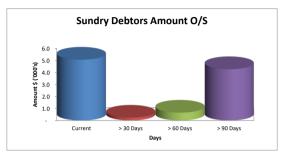

------------------------------------------------|
| Against: | Nil                                                                                                                                           |



# SHIRE OF PINGELLY MONTHLY STATEMENT OF FINANCIAL ACTIVITY FOR THE PERIOD TO 30 SEPTEMBER 2024

#### **TABLE OF CONTENTS**

Graphical Analysis Statement of Financial Activity by Nature Report on Significant Variances

Notes to and Forming Part of the Statement

- 1 Acquisition of Assets
- 2 Disposal of Assets
- 3 Information on Borrowings
- 4 Reserves
- 5 Net Current Assets
- 6 Rating Information
- 7 Operating Statement
- 8 Statement of Financial Position
- 9 Restricted Funds Summary

#### Income and Expenditure Graphs to 30 September 2024



#### Other Graphs to 30 September 2024







#### STATEMENT OF FINANCIAL ACTIVITY BY NATURE

#### FOR THE PERIOD TO 30 SEPTEMBER 2024

|                                                                                               |          |                        |                       | Variances           |                         |                     |            |
|-----------------------------------------------------------------------------------------------|----------|------------------------|-----------------------|---------------------|-------------------------|---------------------|------------|
|                                                                                               | NOTE     | 2024/25<br>Adopted     | September<br>2024     | September<br>2024   | Variances<br>Actuals to | Actual<br>Budget