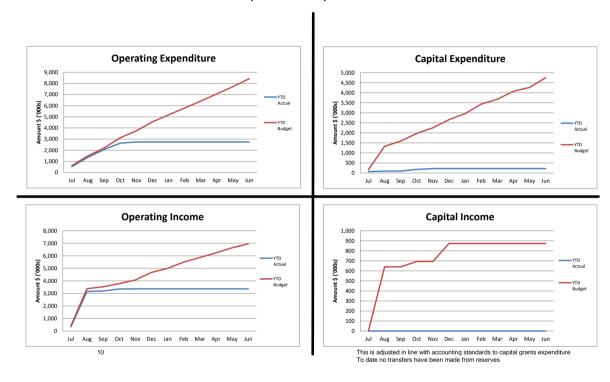

|                                        |                       |                              |                                                        |                                                  |                                |  |



# SHIRE OF PINGELLY MONTHLY STATEMENT OF FINANCIAL ACTIVITY FOR THE PERIOD TO 31 OCTOBER 2024

#### **TABLE OF CONTENTS**

Graphical Analysis Statement of Financial Activity by Nature Report on Significant Variances

Notes to and Forming Part of the Statement

- 1 Acquisition of Assets
- 2 Disposal of Assets
- 3 Information on Borrowings
- 4 Reserves
- 5 Net Current Assets
- 6 Rating Information
- 7 Operating Statement
- 8 Statement of Financial Position
- 9 Restricted Funds Summary

#### Income and Expenditure Graphs to 31 October 2024



#### Other Graphs to 31 October 2024







#### STATEMENT OF FINANCIAL ACTIVITY BY NATURE

#### FOR THE PERIOD TO 31 OCTOBER 2024

|                                                                                             | FOR THE PERIOD TO 31 OCTOBER 2024 |                                    |                                     |                                 |                                         |                                                |            |
|---------------------------------------------------------------------------------------------|-----------------------------------|------------------------------------|-------------------------------------|---------------------------------|-----------------------------------------|---------------------------------------