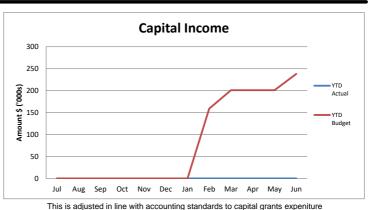

#### Income and Expenditure Graphs to 28 February 2023

#### Other Graphs to 28 February 2023