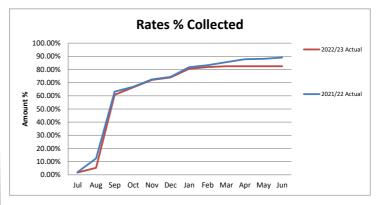

d:                                                                             | Seconded:                                                                         |



#### MONTHLY STATEMENT OF FINANCIAL ACTIVITY

#### FOR THE PERIOD 1 FEBRUARY 2023 TO 28 FEBRUARY 2023

#### **TABLE OF CONTENTS**

Graphical Analysis Statement of Financial Activity by Nature & Type Report on Significant Variances

Notes to and Forming Part of the Statement

- 1 Acquisition of Assets
- 2 Disposal of Assets
- 3 Information on Borrowings
- 4 Reserves
- 5 Net Current Assets
- 6 Rating Information
- 7 Operating Statement
- 8 Statement of Financial Position
- 10 Financial Ratios
- 11 Restricted Funds Summary

#### Income and Expenditure Graphs to 28 February 2023









#### Other Graphs to 28 February 2023







#### STATEMENT OF FINANCIAL ACTIVITY

#### FOR THE PERIOD 1 FEBRUARY 2023 TO 28 FEBRUARY 2023

| FOR THE PERIOD 1 FEBRUARY 2023 TO 28 FEBRUARY 2023 Varia