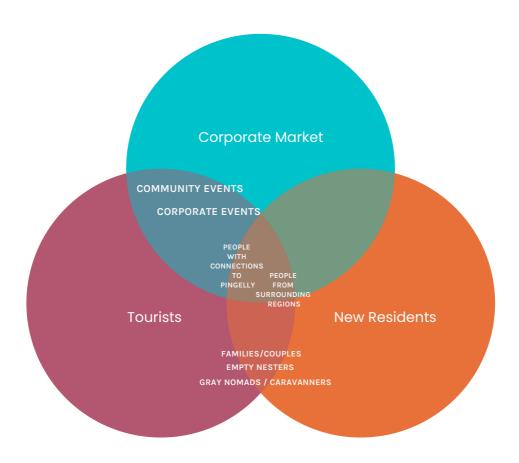

## **Target Markets**

## **Target Audience Personas**

| GREY-ING WANDERERS /<br>EMPTY NESTERS /<br>CARAVANNERS | "Australia is the most beautiful country I have been to you can go away for a couple of weeks or take a short break but no matter where you go, you will meet fantastic people, explore new places.  We want to have an authentic experience when we travel."                 | Represents 17% of<br>WA Residents | INTERESTS:  Local markets, wineries/breweries, local history, Dark Sky tourism, hiking/walking, indigenous culture, food growers/wine makers, wildflowers, eating out, bushwalks, tv/streaming, reading, art/museums. |
|--------------------------------------------------------|-------------------------------------------------------------------------------------------------------------------------------------------------------------------------------------------------------------------------------------------------------------------------------|-----------------------------------|-----------------------------------------------------------------------------------------------------------------------------------------------------------------------------------------------------------------------|
| OUTBACK FAMILY EXPLORERS                               | "We prefer holidays to include a wide range of activities and<br>staying spontaneous while travelling is important for our family.<br>We want our family to see as much of the Western Australia<br>culture and history as possible."                                         | Represents 13% of<br>WA Residents | INTERESTS:  Local markets, wineries/breweries, hiking/walking, fruit picking, food growers/wine makers, Dark Sky Tourism, pool/beach, eating out, day trips, short trips, tv/streaming, zoo, movies                   |
| OUTBACK TRAIL ADVENTURERS                              | "Travelling is about broadening horizons and learning new things. Experiencing things outside of the place you live is an important part of life. I am easily bored if I don't have enough planned and also want to experience and authentic and historic place of interest." | Represents 25% of<br>WA Residents | INTERESTS: Wineries, local markets, local history, hiking/walking, health and wellness, eating out, taking day trips, short trips out of town, shopping,                                                              |