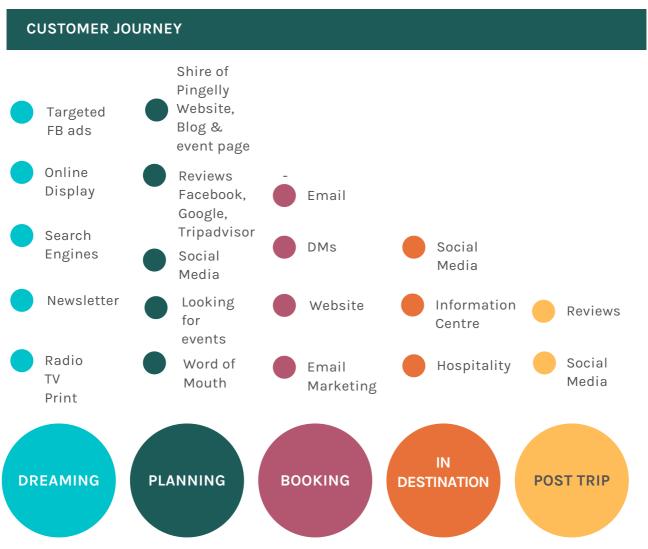

## **Marketing Channels**

RELATIONSHIPS WITH SURROUNDING TOWNS AND SHIRES

EVENTS PAGE / BLOG

**SOCIAL MEDIA** 

FLYERS, BROCHURES, HOLIDAY PLANNERS

RELATIONSHIPS WITH RTOS

PUBLIC RELATIONS

VIDEO MARKETING

TRIPADVISOR

WEBSITE

MARKETING

DIGITAL ADVERTISING