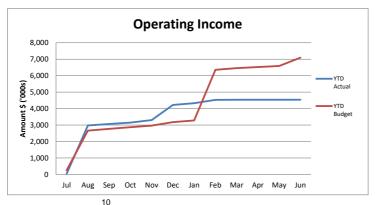

#### Income and Expenditure Graphs to 28 February 2023

#### Other Graphs to 28 February 2023