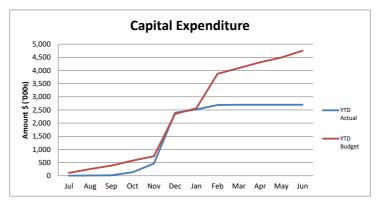

#### Income and Expenditure Graphs to 28 February 2023

#### Other Graphs to 28 February 2023