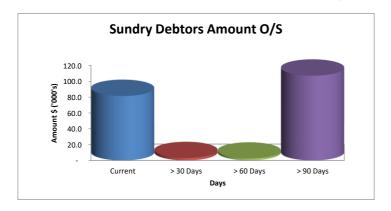

ved:                                                                             | Seconded:                                                                         |



#### MONTHLY STATEMENT OF FINANCIAL ACTIVITY

#### FOR THE PERIOD 1 FEBRUARY 2023 TO 28 FEBRUARY 2023

#### **TABLE OF CONTENTS**

Graphical Analysis Statement of Financial Activity by Nature & Type Report on Significant Variances

Notes to and Forming Part of the Statement

- 1 Acquisition of Assets
- 2 Disposal of Assets
- 3 Information on Borrowings
- 4 Reserves
- 5 Net Current Assets
- 6 Rating Information
- 7 Operating Statement
- 8 Statement of Financial Position
- 10 Financial Ratios
- 11 Restricted Funds Summary

#### Income and Expenditure Graphs to 28 February 2023









#### Other Graphs to 28 February 2023







#### STATEMENT OF FINANCIAL ACTIVITY

#### FOR THE PERIOD 1 FEBRUARY 2023 TO 28 FEBRUARY 2023

| FOR THE PERIOD 1 FEBRUARY 2023 TO 28 FEBRUARY 2023 Varia