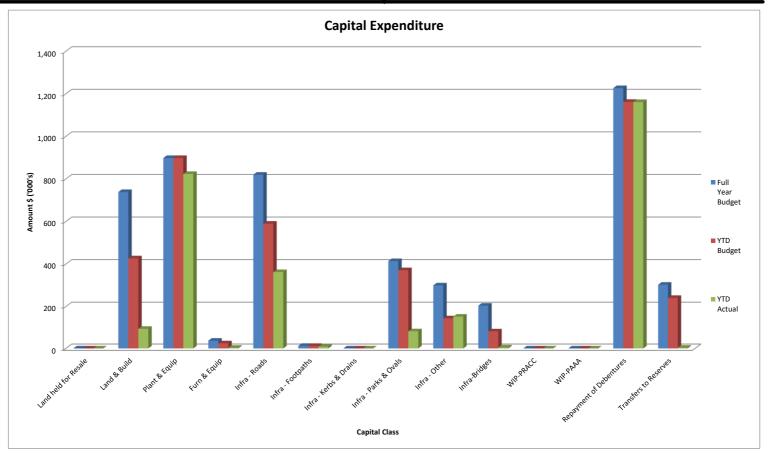

#### Income and Expenditure Graphs to 28 February 2023

#### Other Graphs to 28 February 2023