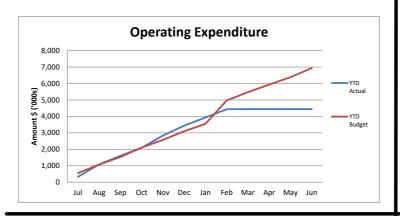

#### Income and Expenditure Graphs to 28 February 2023

#### Other Graphs to 28 February 2023