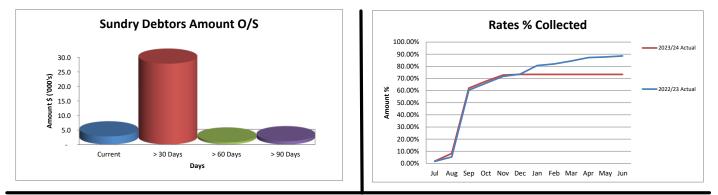

|
| For:<br>Against:         | President McBurney, Depu<br>Nil | ity Wood, Cr's Cheney, Hotham, Narducci, Singh                                |

# Councillor comments in support of the motion: Nil

Councillor comments in opposing the motion:  $\ensuremath{\mathsf{Nil}}$ 

٦



# MONTHLY STATEMENT OF FINANCIAL ACTIVITY

# FOR THE PERIOD TO 30 NOVEMBER 2023

# TABLE OF CONTENTS

Graphical Analysis Statement of Financial Activity by Nature Report on Significant Variances

Notes to and Forming Part of the Statement

- 1 Acquisition of Assets
- 2 Disposal of Assets
- 3 Information on Borrowings
- 4 Reserves
- 5 Net Current Assets
- 6 Rating Information
- 7 Operating Statement
- 8 Statement of Financial Position
- 9 Restricted Funds Summary

Income and Expenditure Graphs to 30 November 2023





# Other Graphs to 30 November 2023



### STATEMENT OF FINANCIAL ACTIVITY BY NATURE

### FOR THE PERIOD TO 30 NOVEMBER 2023

|                                                                                                         | FOR T  | HE PERIOD TO                       | 30 NOVEMBER                          | 2023                             |                                         |                                                |          |
|---------------------------------------------------------------------------------------------------------|--------|------------------------------------|--------------------------------------|----------------------------------|-----------------------------------------|------------------------------------------------|----------|
|