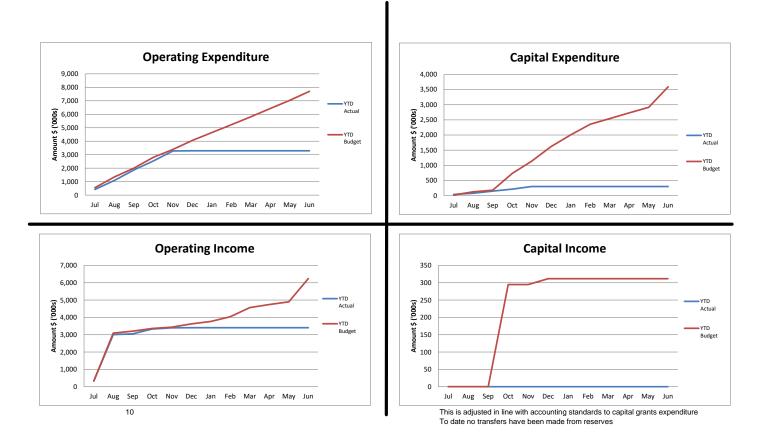

Income and Expenditure Graphs to 30 November 2023

# Other Graphs to 30 November 2023

### FOR THE PERIOD TO 30 NOVEMBER 2023

|                                                                                                         | FOR T  | HE PERIOD TO                       | 30 NOVEMBER                          | 2023                             |                                         |                                                |          |
|---------------------------------------------------------------------------------------------------------|--------|------------------------------------|--------------------------------------|----------------------------------|-----------------------------------------|------------------------------------------------|----------|
|                                                                                                         | NOTE   | 2023/24<br>Adopted<br>Budget<br>\$ | November<br>2023<br>YTD Budget<br>\$ | November<br>2023<br>Actual<br>\$ | Variances<br>Actuals to<br>Budget<br>\$ | Variances<br>Actual<br>Budget to<br>Y-T-D<br>% |          |
| OPERATING ACTIVITIES                                                                                    |        | ·                                  | Ţ                                    | ·                                | Ŧ                                       |                                                |          |
| Revenue from operating activities<br>Rates                                                              |        | 2,446,730                          | 2,446,730                            | 2,436,432                        | (10,298)                                | 0%                                             |          |
| Grants, subsidies and contributions                                                                     |        | 619,746                            | 331,184                              | 352,564                          | 21,380                                  | 6%                                             |          |
| Fees and charges                                                                                        |        | 427,668                            | 282,928                              | 270,215                          | (12,713)                                | -4%                                            |          |
| Interest revenue                                                                                        |        | 48,997                             | 22,430                               | 20,887                           | (1,543)                                 | -7%                                            |          |
| Other revenue                                                                                           |        | 89,221                             | 31,486                               | 73,941                           | 42,455                                  | 135%                                           |          |
| Profit on asset disposal                                                                                | _      | 2,000                              | 2,000                                | 0                                | 0                                       | 100%                                           |          |
| Expenditure from operating activities                                                                   |        | 3,634,362                          | 3,116,758                            | 3,154,038                        | 39,280                                  | 1%                                             |          |
| Employee costs                                                                                          |        | (2,149,081)                        | (924,807)                            | (822,542)                        | 102,265                                 | 11%                                            | ▼        |
| Materials & Contracts                                                                                   |        | (2,028,784)                        | (897,890)                            | (746,029)                        | 151,861                                 | 17%                                            | ▼        |
| Utility charges                                                                                         |        | (166,838)                          | (69,435)                             | (72,503)                         | (3,068)                                 | -4%                                            |          |
| Insurance charges                                                                                       |        | (231,841)                          | (231,810)                            | (231,837)                        | (27)                                    | 0%                                             |          |
| Finance costs                                                                                           |        | (89,641)                           | (5,342)                              | (38,961)                         | (33,619)                                | -629%                                          |          |
| Depreciation                                                                                            |        | (2,933,590)                        | (1,222,310)                          | (1,342,201)                      | (119,891)                               | -10%                                           |          |
| Other Expenditure                                                                                       |        | (93,111)                           | (35,297)                             | (24,328)                         | 10,969                                  | 31%                                            | ▼        |
| Loss on Asset Disposal                                                                                  | -      | (9,300)                            | (6,965)                              | 0                                | 0                                       | 100%                                           |          |
|                                                                                                         |        | (7,702,186)                        | (3,393,856)                          | (3,278,401)                      | 108,490                                 | -3%                                            |          |
| Operating activities excluded from budget                                                               |        |                                    |                                      |                                  |                                         |                                                |          |
| (Profit)/Loss on Asset Disposals                                                                        | 2      | 7,300                              | 4,965                                | 0                                | (4,965)                                 | 100%                                           |          |
| Adjustments in Fixed Assets                                                                             |        | 0                                  | 0                                    | 0                                | Ó                                       | 0%                                             |          |
| Add back Depreciation                                                                                   | _      | 2,933,590                          | 1,222,310                            | 1,342,201                        | 119,891                                 | -10%                                           |          |
|                                                                                                         | _      | 2,940,890                          | 1,227,275                            | 1,342,201                        | 114,926                                 | 9%                                             |          |
| Amount attributable to operating activities                                                             | 5      | (1,126,934)                        | 950,177                              | 1,217,838                        | 267,661                                 | -28%                                           | <b></b>  |
|                                                                                                         |        |                                    |                                      |                                  |                                         |                                                |          |
| INVESTING ACTIVITIES                                                                                    |        |                                    |                                      |                                  |                                         |                                                |          |
| Inflows from investing activities                                                                       |        | 0.606.004                          | 247 607                              | 244 600                          | (72,007)                                | 23%                                            | -        |
| Capital grants, subsidies and contributions<br>Proceeds from Disposal of Assets                         | 2      | 2,606,381<br>42,000                | 317,697<br>25,000                    | 244,690<br>0                     | (73,007)<br>(25,000)                    | -100%                                          | Ť        |
| Proceeds from financial assets at amortised cost - self                                                 | 2      | 42,000                             | 23,000                               | 0                                | (23,000)                                | -100 %                                         | •        |
| supporting loans                                                                                        |        | 21,230                             | 0                                    | 0                                | 0                                       | 0%                                             |          |
|                                                                                                         | -      | 2,669,611                          | 342,697                              | 244,690                          | 404,471                                 | -29%                                           |          |
| Outflows from investing activities                                                                      |        |                                    |                                      |                                  |                                         |                                                |          |
| Purchase Land Held for Resale                                                                           | 1      | 0                                  | 0                                    | 0                                | 0                                       | 0%                                             |          |
| Purchase of Land and Buildings                                                                          | 1      | (1,324,477)                        | (500,976)                            | (107,169)                        | 393,807                                 | 79%                                            | ▼        |
| Purchase of Furniture & Equipment                                                                       | 1      | (25,000)                           | (6,250)                              | (8,719)                          | (2,469)                                 | -40%                                           |          |
| Purchase of Right of Use Asset - Furniture & Equipment                                                  | 1      | 0                                  | 0                                    | 0                                | 0                                       | 0%                                             |          |
| Purchase of Right of Use Asset - Plant & Equipment                                                      | 1      | 0                                  | 0                                    | 0                                | 0                                       | 0%                                             |          |
| Purchase of Right of Use Asset - Buildings                                                              | 1      | 0                                  | 0                                    | 0                                | 0                                       | 0%                                             |          |
| Purchase of Plant & Equipment                                                                           | 1      | (279,691)                          | (232,191)                            | (108,725)                        | 123,466                                 | 53%                                            | ▼        |
| Purchase of WIP - PP & E                                                                                | 1      | 0                                  | 0                                    | 0                                | 0                                       | 0%                                             |          |
| Purchase of Infrastructure Assets - Roads                                                               | 1      | (967,970)                          | (351,178)                            | (66,056)                         | 285,122                                 | 81%                                            | ▼        |
| Purchase of Infrastructure Assets - Footpaths                                                           | 1      | 0                                  | 0                                    | 0                                | 0                                       | 0%                                             |          |
| Purchase of Infrastructure Assets - Kerbs & Drains<br>Purchase of Infrastructure Assets - Parks & Ovals | 1<br>1 | 0<br>(306,899)                     | 0<br>(19,318)                        | 0<br>(9,078)                     | 0<br>10,240                             | 0%<br>53%                                      |          |
| Purchase of Infrastructure Assets - Bridges                                                             | 1      | (300,899)                          | (19,318)                             | (9,078)                          | 10,240                                  | 0%                                             | •        |
| Purchase of Infrastructure Assets - Other                                                               | 1      | (46,293)                           | (24,858)                             | 0                                | 24,858                                  | 100%                                           | ▼        |
|                                                                                                         | • -    | (2,950,330)                        | (1,134,771)                          | (299,747)                        | 835,024                                 | -74%                                           |          |
| Amount attributable to investing activities                                                             | • -    | (280,719)                          | (792,074)                            | (55,057)                         | 737,017                                 | -93%                                           | •        |
| FINANCING ACTIVITIES                                                                                    |        |                                    |                                      |                                  |                                         |                                                |          |
| Inflows from financing activities                                                                       |        |                                    |                                      |                                  |                                         |                                                |          |
| Transfers from Restricted Asset (Reserves)                                                              | 4      | 269,691                            | 269,691                              | 0                                | (269,691)                               | -100%                                          | ▼        |
|                                                                                                         |        | 269,691                            | 269,691                              | 0                                | (269,691)                               | -100%                                          | ▼        |
| Outflows from financing activities<br>Repayment of Borrowings                                           | 2      | (135,336)                          | 0                                    |                                  | 0                                       | 0%                                             |          |
| Payments for principal portion of lease liabilities                                                     | 3<br>3 | (98,891)                           | (43,952)                             | (42,729)                         | 1,223                                   | -3%                                            |          |
| Transfers to Restricted Assets (Reserves)                                                               | 4      | (504,638)                          | (43,332)<br>(2,500)                  | (1,852)                          | 648                                     | 26%                                            |          |
|                                                                                                         | · -    | (738,865)                          | (46,452)                             | (44,581)                         | 1,871                                   | 4%                                             |          |
| Amount attributable to financing activities                                                             | • -    | (469,174)                          | 223,239                              | (44,581)                         | (267,820)                               | 120%                                           | •        |
| MOVEMENT IN SURPLUS OR DEFICIT                                                                          |        |                                    |                                      |                                  |                                         |                                                |          |
| Surplus or deficit at the start of the financial year                                                   | 5      | 1,876,827                          | 1,876,827                            | 1,832,480                        | (44,347)                                | 2%                                             |          |
| Amount attributable to operating activities                                                             |        | (1,126,934)                        | 950,177                              | 1,217,838                        | 267,661                                 | -28%                                           | ▲        |
| Amount attributable to investing activities                                                             |        | (280,719)                          | (792,074)                            | (55,057)                         | 737,017                                 | -93%                                           | ▼        |
| Amount attributable to financing activities                                                             |        | (469,174)                          | 223,239                              | (44,581)                         | (267,820)                               | 120%                                           | <u> </u> |
| Surplus or deficit at the end of the financial year                                                     | 5      | (0)                                | 2,258,169                            | 2,950,680                        | 692,511                                 | -31%                                           | ▼        |
|                                                                                                         |        |                                    |                                      |                                  |                                         |                                                |          |

NATURE AND TYPE VARIATIONS REPORTABLE OPERATING REVENUE VARIATIONS Other Revenue 42,455 135% 🔺 Other culture revenue AASB 115 Reimbursements of Legal Fees 6.316 Sundry Income - Rates Incentive Sponsors 2,300 Insurance Claims 4,176 Reimbursement Somerset Alliance Profile timing 4.313 2,041 Sponsorship Party on the Oval Funding 5,500 Tidy Towns Award Funding 2,273 Heritage Survey Funding 9,119 Capital Grants (Non Operating) (73,007) 23% 🔻 Timing of grants relating to DFES Fireshed, LRCI 3, Town Hall (Election Promise) REPORTABLE OPERATING EXPENSE VARIATIONS Employee Costs 102.265 11% 2022/23 Salaries and Wages EOFY accrual reversed in July 2023. Budget profile timing. 102,265 Materials and Contracts 151.861 17% 🔻 Computer and office equipment (Timing of profiling of licensing) (31,775) Council Plans and Strategies 15,675 6.658 Minor plant and equipment Printing & Stationery (6,324) Consultants 12,475 ESL Expenditure 9,296 CESM costs 7,080 145,759 **Bush Fire Mitigation** Audit 13,071 Conferences 5,382 Councillor Training 4,693 2,133 Subscriptions Contract Health Services 19,157 Refuse Site collection and Tip Site maintenance 12,074 PRACC Building maintenance/operationa Circuit Failure - Insurance Claim to be reimbursed 20K, profile 80K (60,110) subsidv Area Promotion 21,972 Other Culture Heritage and Arts Profile timing (9,118) Fuels & oils, and parts and repairs 2,214 Rural Road, Town Road maintenance & bridges (10,391) 7.102 Job Training PWO non cash (13,001) Finance Costs (33,619) -629% Interest Expenses is accrued monthly, this will be adjusted in the Budget Review Process Other Expenditure 10,969 31% ▼ Members sitting fees and community grants program behind budget phasing,. REPORTABLE CAPITAL EXPENDITURE VARIATIONS Purchase of Land & Buildings 393,807 79% 🔻 Building capex - Fire Shed West Pingelly Building capex - Fire Shed East Pingelly 131,456 247,332 Building capex - Caravan Park Improvements 20,000 Building Capex - Childcare centre 7,215 Building Capex - Town Hall Election Promise (12,196) Purchase of Plant & Equipment 123,466 53% ▼ Replacement vehicles and mower decks awaiting delivery. Purchase of Road Infrastructure Assets 285,122 81% 🔻 Roads program Somerset 21,133 Roads program Yenellin 61,269 Roads Program Wickepin Pingelly 202,721 Purchase of Infrastructure Assets - Parks & Ovals 10.240 53% ▼ The variance of park capital expenditure due to phasing of budget. Purchase of Infrastructure Assets - Other 24,858 100% 🔻 Infrastructure other capex - The signage and streetscape has not yet commenced (Phasing). 12,858 Other infrastructure capex phasing behind budget. 12,000 REPORTABLE CAPITAL REVENUE VARIATIONS (269.691) -100% 🔻 Transfers from Restricted Assets (Reserves) Transfers to occur at the end of the financial year, profile timing to be adjusted at Budget Review Proceeds from Disposal of Assets (25,000) -100% 🔻 Budgeted proceeds from the sale of plant behibd budget.