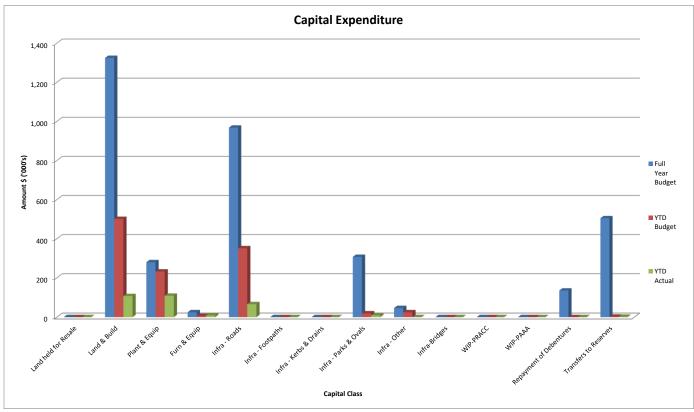

NATURE AND TYPE VARIATIONS REPORTABLE OPERATING REVENUE VARIATIONS Other Revenue 42,455 135% 🔺 Other culture revenue AASB 115 Reimbursements of Legal Fees 6.316 Sundry Income - Rates Incentive Sponsors 2,300 Insurance Claims 4,176 Reimbursement Somerset Alliance Profile timing 4.313 2,041 Sponsorship Party on the Oval Funding 5,500 Tidy Towns Award Funding 2,273 Heritage Survey Funding 9,119 Capital Grants (Non Operating) (73,007) 23% 🔻 Timing of grants relating to DFES Fireshed, LRCI 3, Town Hall (Election Promise) REPORTABLE OPERATING EXPENSE VARIATIONS Employee Costs 102.265 11% 2022/23 Salaries and Wages EOFY accrual reversed in July 2023. Budget profile timing. 102,265 Materials and Contracts 151.861 17% 🔻 Computer and office equipment (Timing of profiling of licensing) (31,775) Council Plans and Strategies 15,675 6.658 Minor plant and equipment Printing & Stationery (6,324) Consultants 12,475 ESL Expenditure 9,296 CESM costs 7,080 145,759 **Bush Fire Mitigation** Audit 13,071 Conferences 5,382 Councillor Training 4,693 2,133 Subscriptions Contract Health Services 19,157 Refuse Site collection and Tip Site maintenance 12,074 PRACC Building maintenance/operationa Circuit Failure - Insurance Claim to be reimbursed 20K, profile 80K (60,110) subsidv Area Promotion 21,972 Other Culture Heritage and Arts Profile timing (9,118) Fuels & oils, and parts and repairs 2,214 Rural Road, Town Road maintenance & bridges (10,391) 7.102 Job Training PWO non cash (13,001) Finance Costs (33,619) -629% Interest Expenses is accrued monthly, this will be adjusted in the Budget Review Process Other Expenditure 10,969 31% ▼ Members sitting fees and community grants program behind budget phasing,. REPORTABLE CAPITAL EXPENDITURE VARIATIONS Purchase of Land & Buildings 393,807 79% 🔻 Building capex - Fire Shed West Pingelly Building capex - Fire Shed East Pingelly 131,456 247,332 Building capex - Caravan Park Improvements 20,000 Building Capex - Childcare centre 7,215 Building Capex - Town Hall Election Promise (12,196) Purchase of Plant & Equipment 123,466 53% ▼ Replacement vehicles and mower decks awaiting delivery. Purchase of Road Infrastructure Assets 285,122 81% 🔻 Roads program Somerset 21,133 Roads program Yenellin 61,269 Roads Program Wickepin Pingelly 202,721 Purchase of Infrastructure Assets - Parks & Ovals 10.240 53% ▼ The variance of park capital expenditure due to phasing of budget. Purchase of Infrastructure Assets - Other 24,858 100% 🔻 Infrastructure other capex - The signage and streetscape has not yet commenced (Phasing). 12,858 Other infrastructure capex phasing behind budget. 12,000 REPORTABLE CAPITAL REVENUE VARIATIONS (269.691) -100% 🔻 Transfers from Restricted Assets (Reserves) Transfers to occur at the end of the financial year, profile timing to be adjusted at Budget Review Proceeds from Disposal of Assets (25,000) -100% 🔻 Budgeted proceeds from the sale of plant behibd budget.

### SHIRE OF PINGELLY NOTES TO AND FORMING PART OF THE STATEMENT OF FINANCIAL ACTIVITY FOR THE PERIOD TO 30 NOVEMBER 2023 November

| 1. ACQUISITION OF ASSETS                                                   | 2023/24<br>Adopted<br>Budget<br>\$ | 2023/24<br>YTD<br>Budget<br>\$ | November<br>2023<br>YTD<br>Actual<br>\$ |
|----------------------------------------------------------------------------|------------------------------------|--------------------------------|-----------------------------------------|
| The following assets have been acquired during the period under review:    | ÷                                  | ÷                              | Ť                                       |
| By Program                                                                 |                                    |                                |                                         |
| Governance                                                                 |                                    |                                |                                         |
| Administration<br>Furniture And Equipment CCTV                             | 25,000                             | 6,250                          | 8,719                                   |
| Building Purchase Level 3 - Schedule 4                                     | 65,000                             | 0,200                          | -                                       |
| Capex - Admin Plant Purchases                                              | 46,872                             | 46,872                         | -                                       |
| Law, Order & Public Safety                                                 |                                    |                                |                                         |
| <u>Fire Prevention</u><br>Plant Purchase - Weather Stations X 3            | 15,000                             | 15,000                         | 13,098                                  |
| Building Purchase Schedule 5                                               | 765,814                            | 170,180                        | 38,724                                  |
| Building Purchase Schedule 5                                               | 371,000                            | 247,332                        | -                                       |
| Education & Welfare                                                        |                                    |                                |                                         |
| <u>Education</u><br>Building Purchase - Education Schedule 8               | 55,194                             | 45,995                         | 38,780                                  |
|                                                                            |                                    |                                |                                         |
| Recreation and Culture<br>Public Halls & Civic Centres                     |                                    |                                |                                         |
| Town Hall - State Election Promise                                         | 17,469                             | 17,469                         | 29,665                                  |
| Swimming Areas & Beaches                                                   |                                    |                                |                                         |
| Youth Precinct                                                             | 267,597                            | 0                              | -                                       |
| Capex - Infra Parks & Ovals                                                | 33,302                             | 13,318                         | -                                       |
| Pingelly Pocket Park - Expenditure<br>Pracc Generator                      | 6,000<br>30,000                    | 6,000<br>0                     | 9,078                                   |
|                                                                            | 00,000                             | Ũ                              |                                         |
| Transport<br>Construction - Roads, Bridges, Depots                         |                                    |                                |                                         |
| Roads Construction                                                         |                                    |                                |                                         |
| Somerset Street                                                            | 50,000                             | 49,998                         | 28,865                                  |
| Yenellin Road - Expenditure (Lrci 4 Roads Grant                            | 154,355                            | 61,738                         | 470                                     |
| Capex - Rrg Wickepin Pingelly Slk 7.9-9.0                                  | 598,615                            | 239,442                        | 36,721                                  |
| Capex - Rrg North Bannister Pingelly Road                                  | 165,000                            | 0                              | -                                       |
| Road Plant Purchases                                                       |                                    |                                |                                         |
| High Pressure Cleaner Jet Rodder                                           | 12,000                             | 12,000                         | 11,364                                  |
| Capex - Skip Trailers                                                      | 15,000                             | 6,250                          | -                                       |
| Squirrell Ewp<br>Capex - Parks And Gardens - Kubota                        | 10,000                             | 10,000                         | -                                       |
| F2280 Mower/ Flail Mower/ Billy Goat                                       | 15,000                             | 6,250                          | -                                       |
| Loader Tip Second Hand                                                     | 70,000                             | 70,000                         | 49,991                                  |
| Capex - Isuzu Dmax 3L Auto Diesel Crew                                     |                                    |                                |                                         |
| Cab 4 X 2                                                                  | 33,182                             | 33,182                         | -                                       |
| Forestry Mulching Head                                                     | 32,637                             | 32,637                         | 34,273                                  |
| Economic Services                                                          |                                    |                                |                                         |
| <u>Tourism &amp; Area Promotion</u><br>Caravan Park Improvements - Chalets | 50,000                             | 20,000                         |                                         |
| Signage & Streetscape                                                      | 34,293                             | 12,858                         | -                                       |
| <u>Other Economic Services</u><br>Infrastructure Economic Services         | 12,000                             | 12,000                         |                                         |
|                                                                            | 2,950,330                          | 1,134,771                      | 299,747                                 |
|                                                                            | 2,000,000                          | 1,104,771                      | 200,141                                 |
| By Class                                                                   |                                    |                                |                                         |
| Buildings                                                                  | 1,324,477                          | 500,976                        | 107,169                                 |
| Furniture & Equipment                                                      | 25,000                             | 6,250                          | 8,719                                   |
| Plant & Equipment<br>Infrastructure - Roads                                | 279,691<br>967,970                 | 232,191<br>351,178             | 108,725<br>66,056                       |
| Infrastructure - Roads                                                     | 306,899                            | 19,318                         | 9,078                                   |
| Infrastructure - Other                                                     | 46,293                             | 24,858                         | -                                       |
|                                                                            | 2,950,330                          | 1,134,771                      | 299,747                                 |
|                                                                            |                                    |                                |                                         |